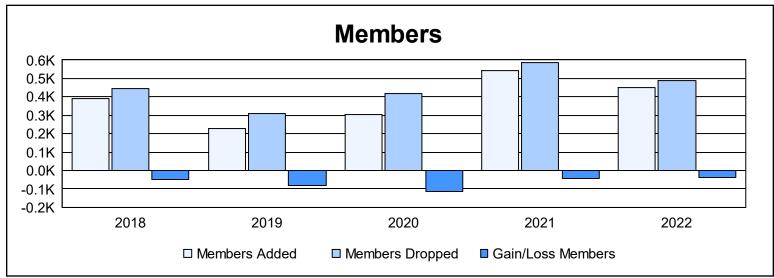

District 351 As of June 2022 Cumulative

| Year      | New<br>Clubs | Dropped<br>Clubs | Gain/<br>Loss<br>Clubs | New<br>Members | Charter<br>Members | Reinstate<br>Members | Transfer<br>Members | Total<br>Member<br>Added | Total<br>Members<br>Dropped | Gain/<br>Loss<br>Members |
|-----------|--------------|------------------|------------------------|----------------|--------------------|----------------------|---------------------|--------------------------|-----------------------------|--------------------------|
| 2017-2018 | 1            | 4                | -3                     | 271            | 55                 | 43                   | 23                  | 392                      | 443                         | -51                      |
| 2018-2019 | 0            | 3                | -3                     | 189            | 15                 | 9                    | 13                  | 226                      | 309                         | -83                      |
| 2019-2020 | 4            | 3                | 1                      | 135            | 131                | 19                   | 20                  | 305                      | 418                         | -113                     |
| 2020-2021 | 6            | 6                | 0                      | 169            | 275                | 61                   | 37                  | 542                      | 586                         | -44                      |
| 2021-2022 | 6            | 3                | 3                      | 232            | 172                | 27                   | 20                  | 451                      | 491                         | -40                      |
| Average   | 3            | 4                | 0                      | 199            | 130                | 32                   | 23                  | 383                      | 449                         | -66                      |