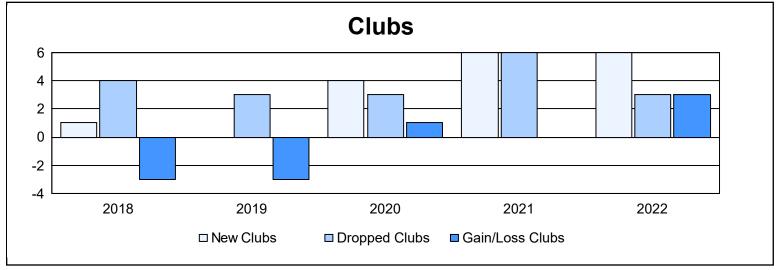

District 351 As of June 2022 Cumulative

| Year      | New<br>Clubs | Dropped<br>Clubs | Gain/<br>Loss<br>Clubs | New<br>Members | Charter<br>Members | Reinstate<br>Members | Transfer<br>Members | Total<br>Member<br>Added | Total<br>Members<br>Dropped | Gain/<br>Loss<br>Members |
|-----------|--------------|------------------|------------------------|----------------|--------------------|----------------------|---------------------|--------------------------|-----------------------------|--------------------------|
| 2017-2018 | 1            | 4                | -3                     | 271            | 55                 | 43                   | 23                  | 392                      | 443                         | -51                      |
| 2018-2019 | 0            | 3                | -3                     | 189            | 15                 | 9                    | 13                  | 226                      | 309                         | -83                      |
| 2019-2020 | 4            | 3                | 1                      | 135            | 131                | 19                   | 20                  | 305                      | 418                         | -113                     |
| 2020-2021 | 6            | 6                | 0                      | 169            | 275                | 61                   | 37                  | 542                      | 586                         | -44                      |
| 2021-2022 | 6            | 3                | 3                      | 232            | 172                | 27                   | 20                  | 451                      | 491                         | -40                      |
| Average   | 3            | 4                | 0                      | 199            | 130                | 32                   | 23                  | 383                      | 449                         | -66                      |